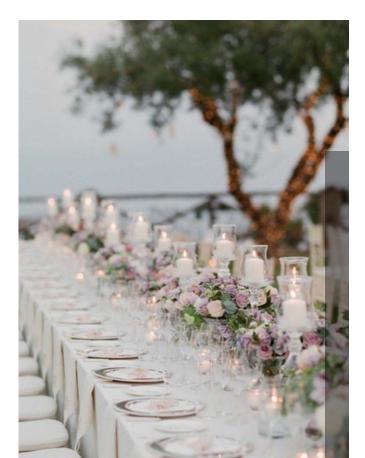

### COUNTRY GARDEN COLLECTION

White hydrangea, ivory and white roses and peonies with seeded long leaf eucalyptus and country leaf greenery.