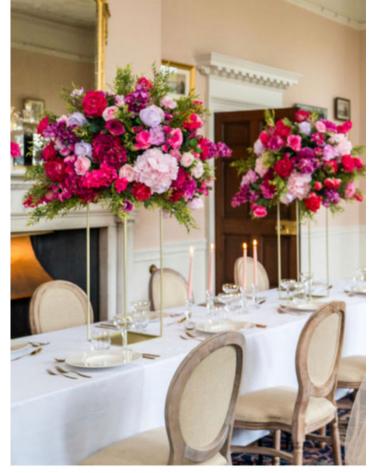

## ROMANCE COLLECTION

Fuchsia and lilac peonies, purple hydrangea and anemones, chrysanthemums and nandina greenery.