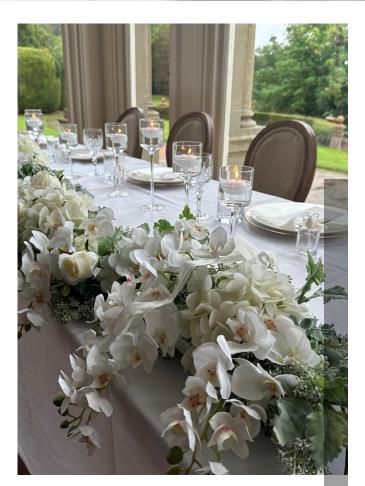

### AURORA COLLECTION

White phalaenopsis orchids, white avalanche roses and pale fern greenery,.

### PACKAGE 1 - £925.00 TABLE & ALTAR FLORALS

- 2 x ceremony room/Church pedestal arrangements on stands or in urns.
- 10 x high or low arrangements straight on to table or displayed on gold pedestal stands, glass conical vases or rimmed cuboid vases.
- Top table arrangement (1.2m in length)