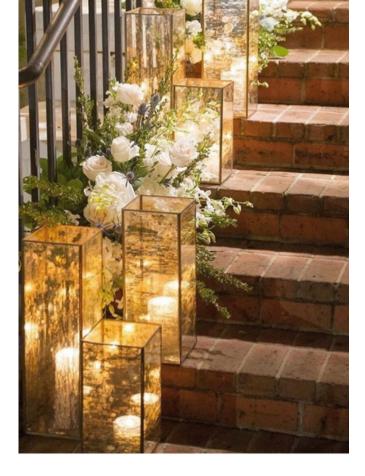

#### Package 2 plus:

- Up to an additional 6 x aisle flower arrangements
- Staircase or fireplace arrangement (up 10 2m in length - candles optional)
- 10 x low level arrangements in decorative vases (can be used at base of tall pedestals or around your venue)
- Selection of up to 30 glass candleholders + candles