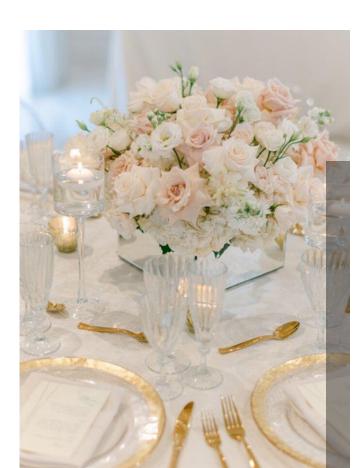

### PACKAGE 1 - £925.00 TABLE & ALTAR FLORALS

- 2 x ceremony room/Church pedestal arrangements on stands or in urns.
- 10 x high or low arrangements straight on to table or displayed on gold pedestal stands, glass conical vases or rimmed cuboid vases.
- Top table arrangement (1.2m in length)

# GEORGIA COLLECTION

Peach peonies, apricot hydrangea, pale cabbage and garden roses with elements of powdered greenery.