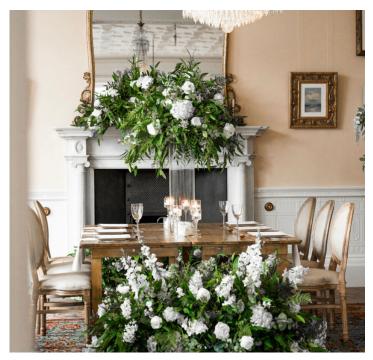

#### Package 2 plus:

- Up to an additional 6 x aisle flower arrangements
- Staircase or fireplace arrangement (up 10 2m in length - candles optional)
- 10 x low level arrangements in decorative vases (can be used at base of tall pedestals or around your venue)
- Selection of up to 30 glass candleholders + candles