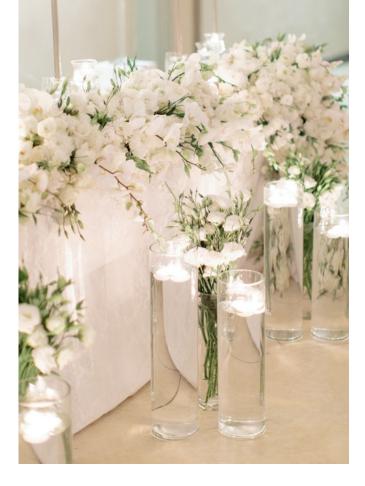

#### Package 2 plus:

- Up to an additional 6 x aisle flower arrangements
- Staircase or fireplace arrangement (up 10 2m in length - candles optional)
- 10 x low level arrangements in decorative vases (can be used at base of tall pedestals or around your venue)
- Selection of up to 30 glass candleholders + candles

### AURORA COLLECTION

White phalaenopsis orchids, white avalanche roses and pale fern greenery,.