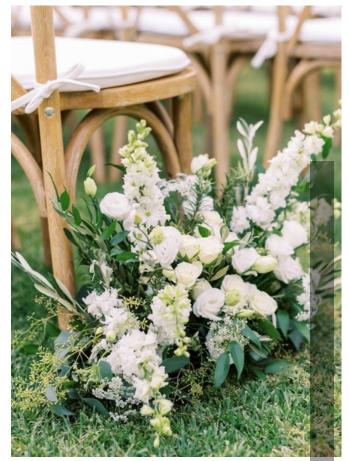

#### Package 1 plus:

- 8 x low level aisle flower arrangements (up to 0.8m in length)
- 1 x floral sign display

#### Package 2 plus:

- Up to an additional 6 x aisle flower arrangements
- Staircase or fireplace arrangement (up 10 2m in length - candles optional)
- 10 x low level arrangements in decorative vases (can be used at base of tall pedestals or around your venue)
- Selection of up to 30 glass candleholders + candles

### **OUR PACKAGES**

|                                                     | 1 | 2 | 3 |
|-----------------------------------------------------|---|---|---|
| 2 X CEREMONY ROOM / CHURCH PEDESTAL<br>ARRANGEMENTS | ~ | ~ | ~ |
| 10 X HIGH OR LOW TABLE ARRANGEMENTS                 | ~ | ~ | ~ |
| TOP TABLE ARRANGEMENT                               | ~ | ~ | ~ |
| 8 X AISLE FLOWER ARRANGEMENTS                       |   | ~ | ~ |
| FLORAL SIGN DISPLAY                                 |   | ~ | ~ |
| STAIRCASE / FIREPLACE ARRANGEMENT                   |   |   | ~ |
| 10 X LOW LEVEL ARRANGEMENTS                         |   |   | ~ |
| SELECTION OF CANDLEHOLDERS/CANDLES                  |   |   | ~ |
| OPTION OF ADDITIONAL 6 AISLE FLOWER<br>ARRANGEMENTS |   |   | ~ |