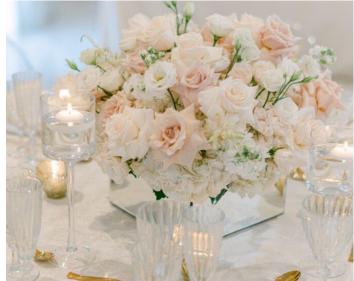

# GEORGIA COLLECTION

Peach peonies, apricot hydrangea, pale cabbage and garden roses with elements of powdered greenery.