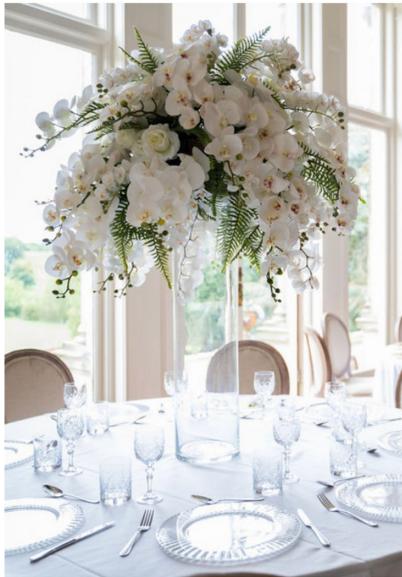

### AURORA COLLECTION

White phalaenopsis orchids, white avalanche roses and pale fern greenery,.

### PACKAGE 1 - £925.00 TABLE & ALTAR FLORALS

- 2 x ceremony room/Church pedestal arrangements on stands or in urns.
- 10 x high or low arrangements straight on to table or displayed on gold pedestal stands, glass conical vases or rimmed cuboid vases.
- Top table arrangement (1.2m in length)