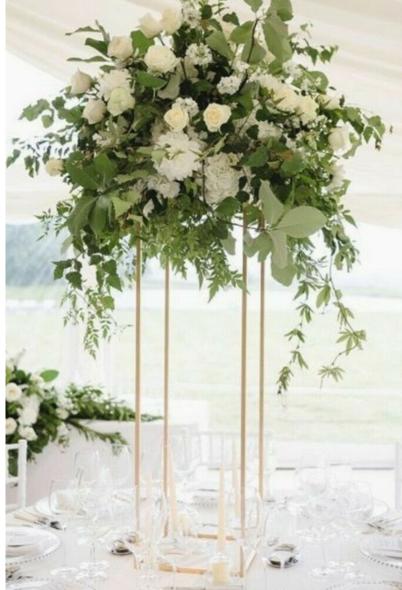

### PACKAGE 1 - £925.00 TABLE & ALTAR FLORALS

- 2 x ceremony room/Church pedestal arrangements on stands or in urns.
- 10 x high or low arrangements straight on to table or displayed on gold pedestal stands, glass conical vases or rimmed cuboid vases.
- Top table arrangement (1.2m in length)

### **OUR PACKAGES**

|                                                     | 1 | 2 | 3 |
|-----------------------------------------------------|---|---|---|
| 2 X CEREMONY ROOM / CHURCH PEDESTAL<br>ARRANGEMENTS | ~ | ~ | ~ |
| 10 X HIGH OR LOW TABLE ARRANGEMENTS                 | ~ | ~ | ~ |
| TOP TABLE ARRANGEMENT                               | ~ | ~ | ~ |
| 8 X AISLE FLOWER ARRANGEMENTS                       |   | ~ | ~ |
| FLORAL SIGN DISPLAY                                 |   | ~ | ~ |
| STAIRCASE / FIREPLACE ARRANGEMENT                   |   |   | ~ |
| 10 X LOW LEVEL ARRANGEMENTS                         |   |   | ~ |
| SELECTION OF CANDLEHOLDERS/CANDLES                  |   |   | ~ |
| OPTION OF ADDITIONAL 6 AISLE FLOWER<br>ARRANGEMENTS |   |   | ~ |