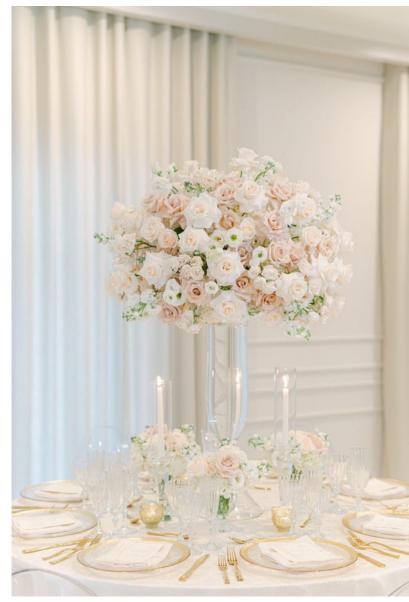

### PACKAGE 1 - £925.00 TABLE & ALTAR FLORALS

- 2 x ceremony room/Church pedestal arrangements on stands or in urns.
- 10 x high or low arrangements straight on to table or displayed on gold pedestal stands, glass conical vases or rimmed cuboid vases.
- Top table arrangement (1.2m in length)

### SPRING COLLECTION

Peach peonies, pale pink roses, pastel garden flowers and flocked greenery.