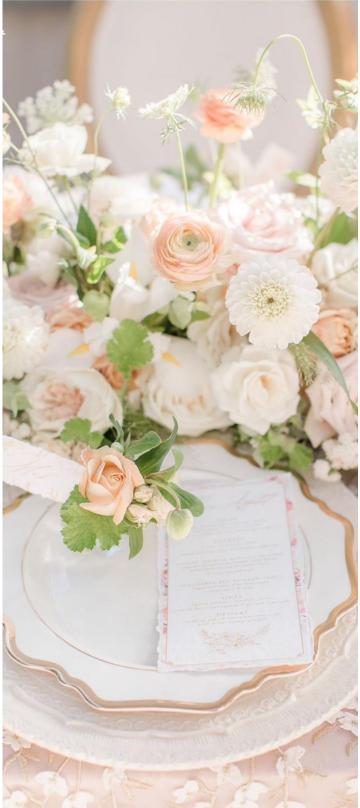

# GEORGIA COLLECTION

Peach peonies, apricot hydrangea, pale cabbage and garden roses with elements of powdered greenery.