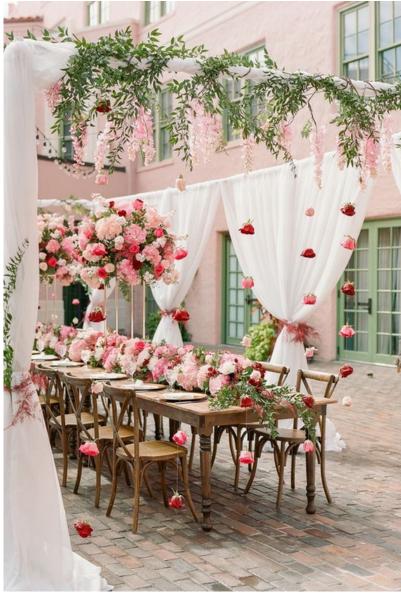

### PACKAGE 1 - £925.00 TABLE & ALTAR FLORALS

- 2 x ceremony room/Church pedestal arrangements on stands or in urns.
- 10 x high or low arrangements straight on to table or displayed on gold pedestal stands, glass conical vases or rimmed cuboid vases.
- Top table arrangement (1.2m in length)

#### Package 1 plus:

- 8 x low level aisle flower arrangements (up to 0.8m in length)
- 1 x floral sign display