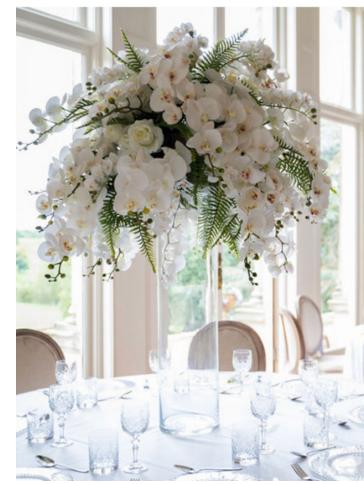

### AURORA COLLECTION

White phalaenopsis orchids, white avalanche roses and pale fern greenery,.